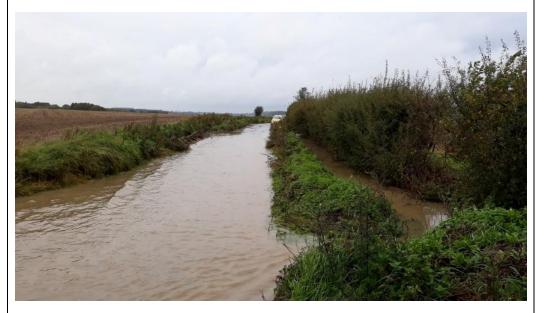

On site - October 2022

Location :- Chalk Hill, Cockernhoe (Adj. Offley Footpath 007)

ISSUE:- Carriageway permanently holding water (above), Verge & Ditch line overrun

SOLUTION:- Reinstate Ditch Berm, Install Kerbed & lined Grips incl. Verge markers.
Install 2 No. soakaways with overflows
Silted Ditch regraded & Carriageway sided out throughout.

# On site - October 2022

Location :- Chalk Hill, Cockernhoe (Adj. Offley Footpath 007)

FLOODED BEFORE

KERBED & CONC. LINED GRIPS INSTALLED (incl. Verge markers)

Location :- Chalk Hill, Cockernhoe ( Adj. Offley Footpath 007)