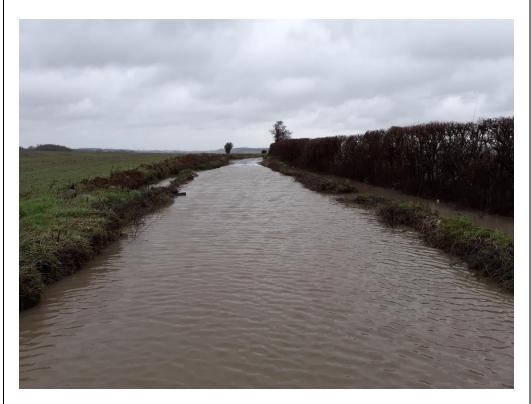

On site - October 2022

Location :- Chalk Hill, Cockernhoe (Adj. Offley Footpath 007)

ISSUE:- Carriageway permanently holding water (above), Verge & Ditch line overrun

SOLUTION:- Reinstate Ditch Berm, Install Kerbed & lined Grips incl. Verge markers.
Install 2 No. soakaways with overflows
Silted Ditch regraded & Carriageway sided out throughout.

# On site - October 2022

Location :- Chalk Hill, Cockernhoe (Adj. Offley Footpath 007)

# BEFORE

### FLOODED BEFORE