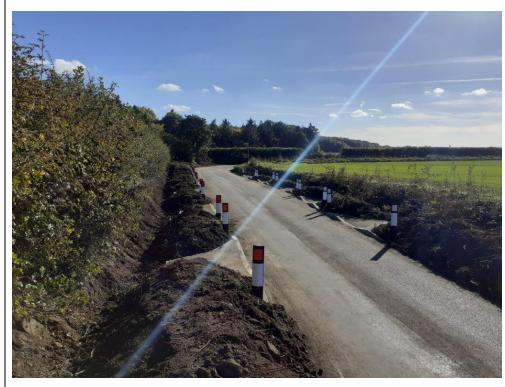

### AFTER

Location :- Chalk Hill, Cockernhoe (Adj. Offley Footpath 007)

Confirm Job No :- 2046387

Location :- Chalk Hill, Cockernhoe ( Adj. Offley Footpath 007)

Location :- Chalk Hill, Cockernhoe (Adj. Offley Footpath 007)

FLOODED BEFORE

KERBED & CONC. LINED GRIPS INSTALLED (incl. Verge markers)

Location :- Chalk Hill, Cockernhoe ( Adj. Offley Footpath 007)

### SOAKAWAY, DITCH REGRADE & GRIPS