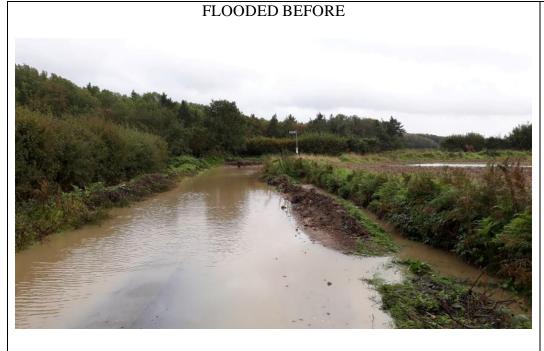

On site - October 2022

Location :- Chalk Hill, Cockernhoe (Adj. Offley Footpath 007)

ISSUE:- Carriageway permanently holding water (above), Verge & Ditch line overrun

SOLUTION:- Reinstate Ditch Berm, Install Kerbed & lined Grips incl. Verge markers.
Install 2 No. soakaways with overflows
Silted Ditch regraded & Carriageway sided out throughout.

# On site - October 2022

Location :- Chalk Hill, Cockernhoe (Adj. Offley Footpath 007)

### FLOODED BEFORE