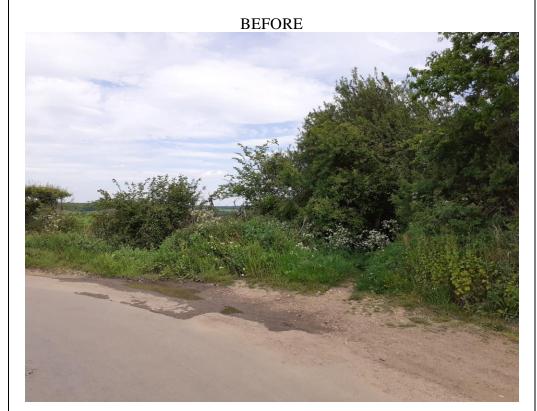

On site - October 2022

Location :- Chalk Hill, Cockernhoe (Adj. Offley Footpath 007)

ISSUE:- Carriageway permanently holding water (above), Verge & Ditch line overrun

SOLUTION:- Reinstate Ditch Berm, Install Kerbed & lined Grips incl. Verge markers.
Install 2 No. soakaways with overflows
Silted Ditch regraded & Carriageway sided out throughout.

# On site - October 2022

Location :- Chalk Hill, Cockernhoe (Adj. Offley Footpath 007)