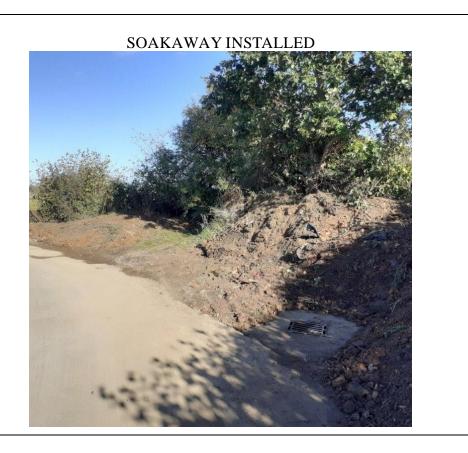

On site - October 2022

Location :- Chalk Hill, Cockernhoe (Adj. Offley Footpath 007)

ISSUE:- Carriageway permanently holding water (above), Verge & Ditch line overrun

SOLUTION:- Reinstate Ditch Berm, Install Kerbed & lined Grips incl. Verge markers.
Install 2 No. soakaways with overflows
Silted Ditch regraded & Carriageway sided out throughout.

### SOAKAWAY, DITCH REGRADE & GRIPS