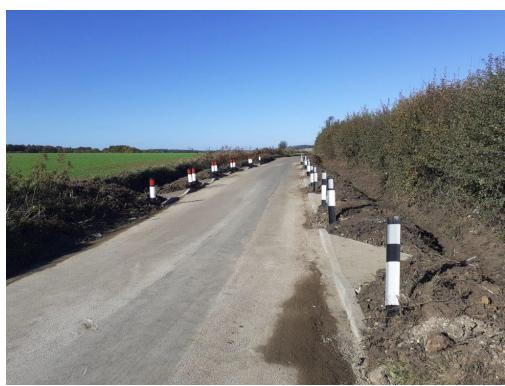

### AFTER

Location :- Chalk Hill, Cockernhoe (Adj. Offley Footpath 007)

Confirm Job No :- 2046387

Location :- Chalk Hill, Cockernhoe ( Adj. Offley Footpath 007)

Location :- Chalk Hill, Cockernhoe (Adj. Offley Footpath 007)

FLOODED BEFORE

KERBED & CONC. LINED GRIPS INSTALLED (incl. Verge markers)

Location :- Chalk Hill, Cockernhoe ( Adj. Offley Footpath 007)