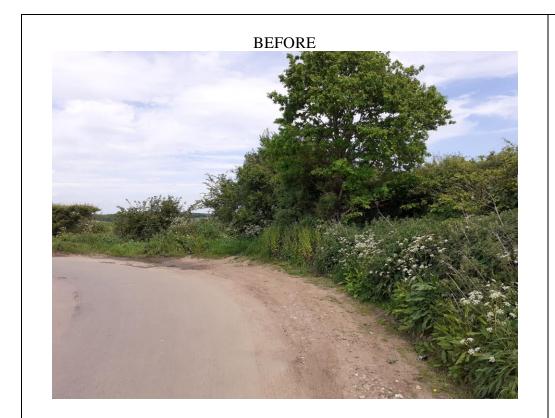

On site - October 2022

Location :- Chalk Hill, Cockernhoe (Adj. Offley Footpath 007)

ISSUE:- Carriageway permanently holding water (above), Verge & Ditch line overrun

SOLUTION:- Reinstate Ditch Berm, Install Kerbed & lined Grips incl. Verge markers.
Install 2 No. soakaways with overflows
Silted Ditch regraded & Carriageway sided out throughout.

# On site - October 2022

Location :- Chalk Hill, Cockernhoe (Adj. Offley Footpath 007)