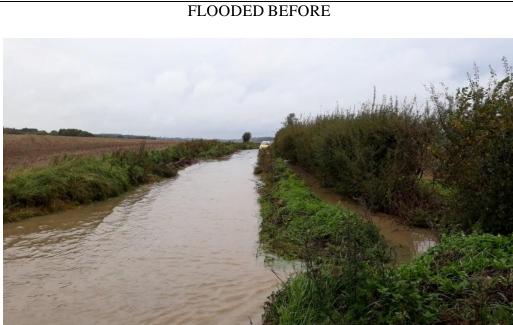

On site - October 2022

Location :- Chalk Hill, Cockernhoe (Adj. Offley Footpath 007)

ISSUE:- Carriageway permanently holding water (above), Verge & Ditch line overrun

SOLUTION:- Reinstate Ditch Berm, Install Kerbed & lined Grips incl. Verge markers.
Install 2 No. soakaways with overflows
Silted Ditch regraded & Carriageway sided out throughout.

# On site - October 2022

Location :- Chalk Hill, Cockernhoe (Adj. Offley Footpath 007)

### FLOODED BEFORE