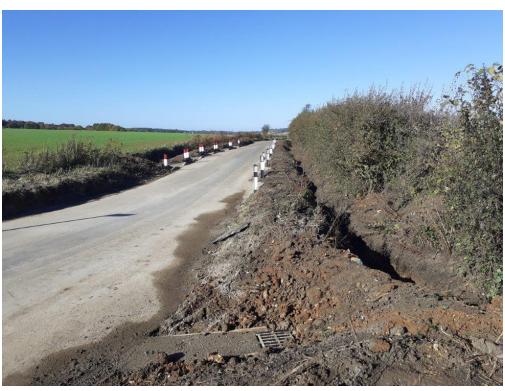

### AFTER

Location :- Chalk Hill, Cockernhoe (Adj. Offley Footpath 007)

Confirm Job No :- 2046387

Location :- Chalk Hill, Cockernhoe ( Adj. Offley Footpath 007)

Location :- Chalk Hill, Cockernhoe (Adj. Offley Footpath 007)

### SOAKAWAY, DITCH REGRADE & GRIPS