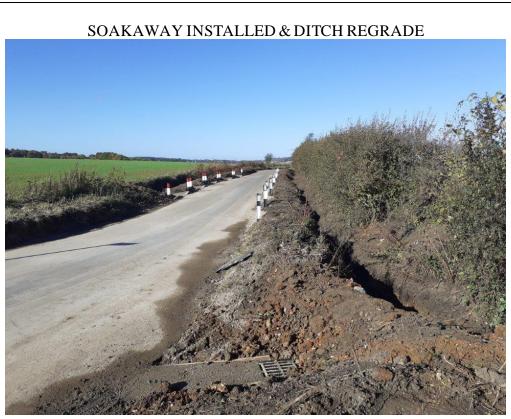

On site - October 2022

Location :- Chalk Hill, Cockernhoe (Adj. Offley Footpath 007)

ISSUE:- Carriageway permanently holding water (above), Verge & Ditch line overrun

SOLUTION:- Reinstate Ditch Berm, Install Kerbed & lined Grips incl. Verge markers.
Install 2 No. soakaways with overflows
Silted Ditch regraded & Carriageway sided out throughout.

### SOAKAWAY, DITCH REGRADE & GRIPS